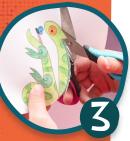

ut out both parts of your chameleon, making sure not to cut off his tongue and the fly.

lue the both parts to either side of a peg, making sure they line up and the bottom part is under the top.

inished! Your chameleon should look something like this and is now ready to catch flies.