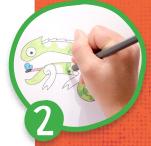

## MAKE A FLY CAT CHING CHAMELEON

sing thick card, print this chameleon template out, or draw your own.

colour your chameleon in. Its skin can be pink, blue, red, orange, green, black, brown, light blue, yellow, turquoise, or purple.