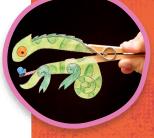

## MAKE A FLY CAT CHING CHAMELEON

sing thick card, print this chameleon template out, or draw your own.

colour your chameleon in. Its skin can be pink, blue, red, orange, green, black, brown, light blue, yellow, turquoise, or purple.

ut out both parts of your chameleon, making sure not to cut off his tongue and the fly.

lue the both parts to either side of a peg, making sure they line up and the bottom part is under the top.

inished! Your chameleon should look something like this and is now ready to catch flies.

queeze the peg to see your chameleon open his mouth and catch his first fly of the day.