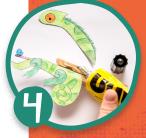

ut out both parts of your chameleon, making sure not to cut off his tongue and the fly.

lue the both parts to either side of a peg, making sure they line up and the bottom part is under the top.

inished! Your chameleon should look something like this and is now ready to catch flies.