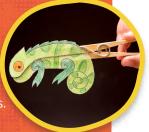

queeze the peg to see your chameleon open his mouth and catch his first fly of the day.